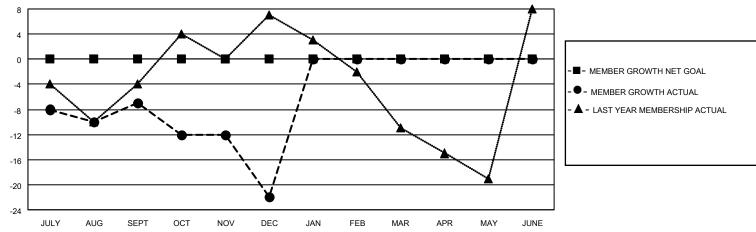

## District 18 L

| Clubs         |               |             |               | Members               |                         |                         |                                                    |  |
|---------------|---------------|-------------|---------------|-----------------------|-------------------------|-------------------------|----------------------------------------------------|--|
|               | RESULTS FOR   | R 2020-2021 |               | RESULTS FOR 2020-2021 |                         |                         |                                                    |  |
| QUARTER       | NEW CLUB GOAL | NEW CLUBS   | DROPPED CLUBS | QUARTER ME            | MBER GROWTH NET<br>GOAL | MEMBER GROWTH<br>ACTUAL | DROPPED<br>MEMBERS ACTUAL<br>(including transfers) |  |
| JULY/AUG/SEPT | 0             | 0           | 0             | JULY/AUG/SEPT         | 0                       | 19                      | 26                                                 |  |
| OCT/NOV/DEC   | 0             | 0           | 0             | OCT/NOV/DEC           | 0                       | 13                      | 25                                                 |  |
| JAN/FEB/MAR   | 0             | 0           | 0             | JAN/FEB/MAR           | 0                       | 0                       | 0                                                  |  |
| APR/MAY/JUNE  | 1             | 0           | 0             | APR/MAY/JUNE          | 0                       | 0                       | 0                                                  |  |